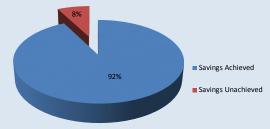

Revenue Savings Achieved and Unachieved (December 2019/20)

## 2019/20 REVENUE SAVINGS ACHIEVED AND UNACHIEVED