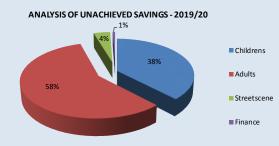

l Directorates                 | 234,084 | 239,839  | 5,755    | 2.5      |
| Capital Financing                  | 22,990  | 22,990   |          | -        |
| Contingency/ Provisions            | 2,152   | 1,826    | (326)    | (15.1)   |
| Levies / other                     | 22,458  | 21,023   | (1,434)  | (6.4)    |
| Reserves /Transfer                 | (1,072) | (4,591)  | (3,519)  | 328.3    |
| Total Budget                       | 280,611 | 281,087  | 476      | 0.2      |
| Additional funding - CT surplus    | -       | (750)    | (750)    | -        |
| Projected Over/ (Under) spend      | 280,611 | 280,337  | (274)    | (0.1)    |

Revenue Savings Achieved and Unachieved (December 2019/20)

## 2019/20 REVENUE SAVINGS ACHIEVED AND UNACHIEVED



## Analysis of Unachieved Savings



## 2019/20 Capital Forecast Position - December

| Service Area                       | Updated | Budget   | Variance | Variance (Under)/ |
|------------------------------------|---------|----------|----------|-------------------|
|                                    | Budget  | Forecast | Slippage | Overspend         |
|                                    | £'000   | £'000    | £'000    | £'000             |
| Education                          | 7,310   | 6,306    | (667)    | (337)             |
| Regeneration, Investment & Housing | 14,937  | 14,863   | (57)     | (17)              |
| People & Business Change           | 736     | 736      |          |                   |
| Adult & Community Services         | 219     | 182      |          | (37)              |
| Children & Young Pe