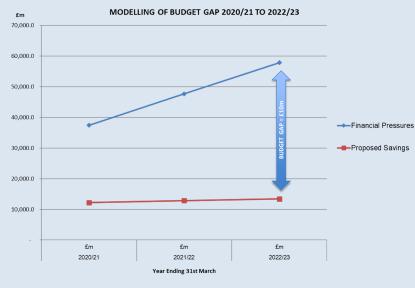

#### MTFP Scenario

|                              | 2020/21  | 2021/22 | 2022/23 | Total    |
|------------------------------|----------|---------|---------|----------|
|                              | £'000    | £'000   | £'000   | £'000    |
| Financial Pressures          | 22,598   | 10,215  | 10,195  | 56,663   |
| Transfer to/ (from) reserves | 900      | 0       | 0       | 1,199    |
| Funding changes              | (13,734) | (2,302) | (2,282) | (21,902) |
| Budget Requirement Reduction | 9,764    | 7,913   | 7,913   | 35,962   |
| Increase in Ctax/ tax base   | (4,347)  | (2,289) | (2,425) | (12,630) |
| Savings                      | (5,417)  | (649)   | (563)   | (13,432) |
| Budget Gap                   | 0        | 4,975   | 4,925   | 9,900    |

#### Modelling of Budget Gap 2020/21 to 2022/23