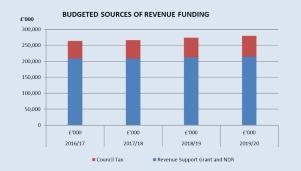

## **Budgeted Sources of Funding**

| Total Revenue Funding         | 2016/17<br>£'000 | 2017/18<br>£'000 | 2018/19<br>£'000 | 2019/20<br>£'000 |
|-------------------------------|------------------|------------------|------------------|------------------|
| Revenue Support Grant and NDR | 209,142          | 208,250          | 212,790          | 214,343          |
| Council Tax                   | 54.796           | 58.122           | 61.806           | 66.268           |

## Budgeted Revenue Funding Split