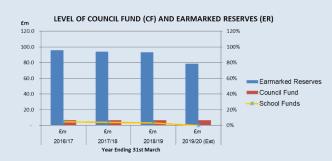

## Appendix 5 - Financial Resilience

The following tables, charts and figures give an indication of the financial resilience of the Council as per the Statement of Accounts

Level of Council Fund (CF) and Earmarked Reserves (ER)

#### Level of Reserves

|                    | 2016/17<br>£m | 2017/18<br>£m | 2018/19<br>£m | 2019/20 (Est)<br>£m |
|--------------------|---------------|---------------|---------------|---------------------|
| Earmarked Reserves | 95.8          | 93.9          | 93.4          | 78.5                |
| Council Fund       | 6.5           | 6.5           | 6.5           | 6.5                 |
| School Funds       | 4.8           | 3.9           | 3.1           |                     |